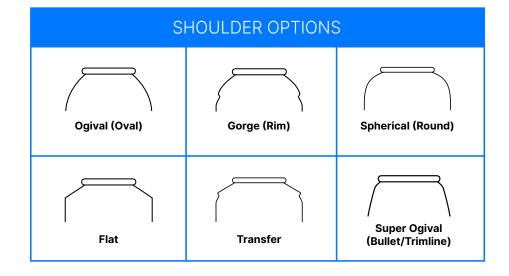

### **NOTES**

- All cans have a standard 1" opening
- Variety of specs available: N2P, 2P, 2Q; 12, 15 and 18 bar
- Rolled or machined curls/bead
- Variety of internal coatings including: BPANI, epoxy phenolic gold (or pigmented), PAM (polyamide-imide), organosol
- Transfer shoulder will accommodate most 3-piece tinplate overcaps