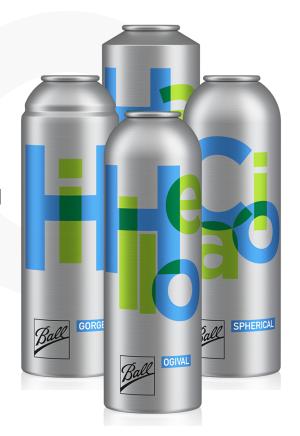

### **HIGHLIGHTS**

- Hi-definition printing; no labels needed
- Allows for creative design options via extraordinary graphics
- 9-color printing
- Various finishes available including matte, semi-matte, gloss, pearlescent, and metallic
- Packaging communicates premium, high quality content
- Aluminum package is infinitely recyclable
- Unbreakable
- Protects product from light

### **NOTES**

- All cans have a standard 1" opening
- Variety of specs available: N2P, 2P, 2Q; 12, 15 and 18 bar
- Rolled or machined curls/bead
- Variety of internal coatings including: BPANI, epoxy phenolic gold (or pigmented), PAM (polyamide-imide), organosol
- Transfer shoulder will accommodate most 3-piece tinplate overcaps